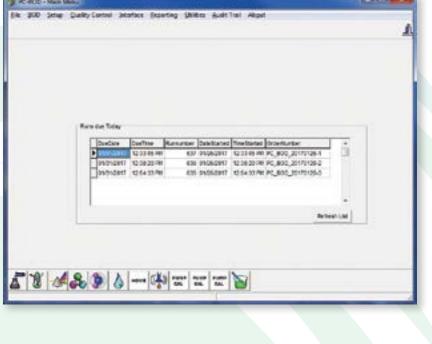

## PC-BOD™ **SOFTWARE**

MANTECH's advanced PC-BOD™ software is designed to comply with user protocol requirements, and is designed to comply with user protocol requirements and is easy to use.

- Software tracks 5 and 7 day incubation period with reminders of runs due each day
- Customize operation with MANTECH "Autorun" buttons
- Ability to modify or use existing (3) templates for efficient analysis
- Auto-calibration by air saturation or Winkler method
- Real-time alerts to indicate standard method violations
- Flexibility to re-analyze samples without additional Quality Check procedures
- Automatic transfer of results to and from LIMS