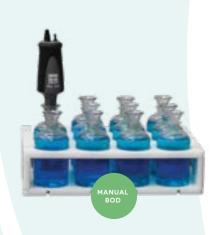

### PC-BOD™ SYSTEM FEATURES

- 11 place bottle capacity
- Manual operation

Pictured: Optical probe

- 11 place bottle capacity
- Automated dilution, seed & inhibitor
- Can be coupled with MANTECH's Automated Titration Analysis for a twoin-one system configuration (PC-BOD/Titrate Duo™)