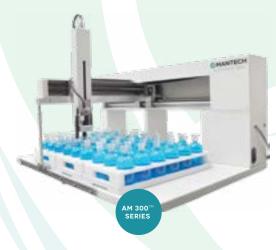

- 23-108 place bottle capacity
- Automated dilution, seed & inhibitor
- Can be coupled with MANTECH's Automated Titration Analysis for a twoin-one system configuration (PC-BOD/Titrate Duo™)

Pictured: Optical probe