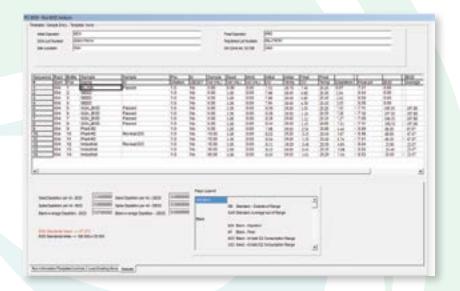

## PC-BOD™ **SOFTWARE**

MANTECH's advanced PC-BOD™ software is designed to comply with user protocol requirements, and is designed to comply with user protocol requirements and is easy to use.

- Software tracks 5 and 7 day incubation period with reminders of runs due each day
- Customize operation with MANTECH "Autorun" buttons
- Ability to modify or use existing (3) templates for efficient analysis
- Auto-calibration by air saturation or Winkler method
- Real-time alerts to indicate standard method violations
- Flexibility to re-analyze samples without additional Quality Check procedures
- Automatic transfer of results to and from LIMS