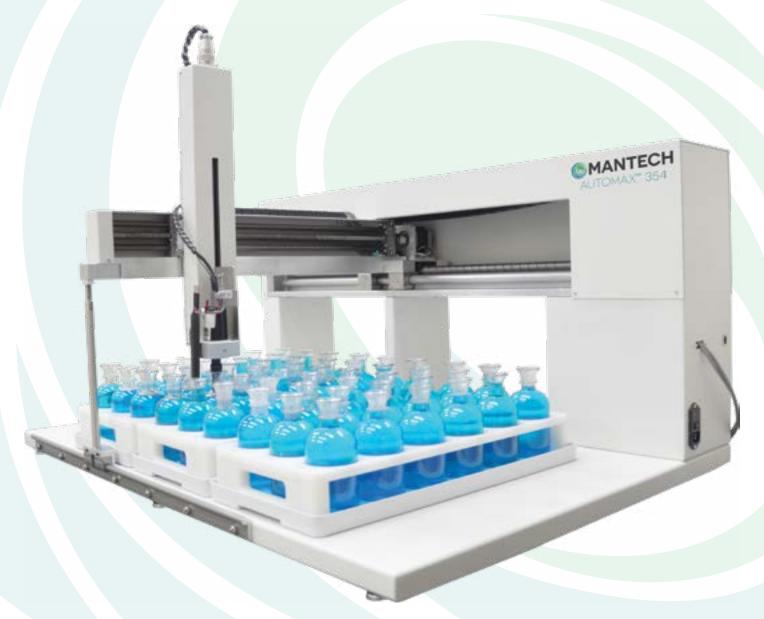

- 23-108 place bottle capacity
- Automated dilution, seed & inhibitor
- Can be coupled with MANTECH's Automated Titration Analysis for a twoin-one system configuration (PC-BOD/Titrate Duo™)

Pictured: Optical probe