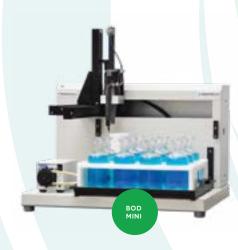

### PC-BOD™ SYSTEM FEATURES

- 11 place bottle capacity
- Manual operation

Pictured: Optical probe

- 11 place bottle capacity
- Automated dilution, seed & inhibitor
- Can be coupled with MANTECH's Automated Titration Analysis for a twoin-one system configuration (PC-BOD/Titrate Duo™)