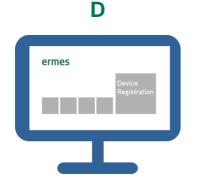

Flag the box "Enable DUMASoft™ to transmit on the ERMES platform". Press OK.

Login on VELP Ermes with your ID and Password received by email, and select "Device Registration".

Enter the analyzer serial number, product code (you can find these information on the silver label on the back of it) and purchase date. Press Next.