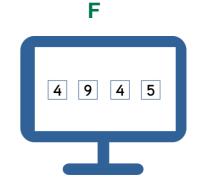

On DUMASoft<sup>™</sup> will appear a pop-up with a One Time Code (OTC) of four digits. Enter this number into VELP Ermes platform, Press Next and wait for connection.

Give a name to your analyzer and enter the address where your instrument is located. Press Next.