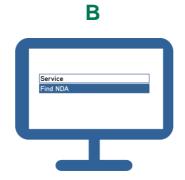

#### SECOND STEP | CONNECT YOUR NDA SERIES ANALYZER

Turn on the analyzer and open DUMASoft™ software on your PC

Select Service Menu  $\rightarrow$  Find NDA to connect the analyzer to PC. Then from the same menu select ermes to enable the connection to VELP Ermes platform.