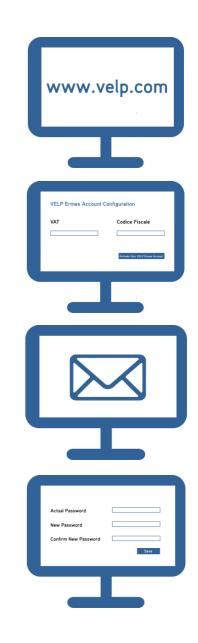

#### FIRST STEP | ACTIVATE VELP ERMES ACCOUNT

#### Α

Go to www.velp.com through your internet browser.

#### В

In the Smart Lab menu click on "Configure Your VELP Ermes Account". Fill in the form and accept Terms and Conditions.

#### С

You will receive an email containing your ID, Password and a link to proceed to VELP Ermes authentication at the email address that you entered during the registration.

#### D

At the first login on VELP Ermes platform a new password will be requested: remember to change it!