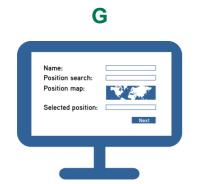

On DUMASoft<sup>™</sup> will appear a pop-up with a One Time Code (OTC) of four digits. Enter this number into VELP Ermes platform, Press Next and wait for connection.

Give a name to your analyzer and enter the address where your instrument is located. Press Next.