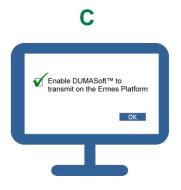

Flag the box "Enable DUMASoft™ to transmit on the ERMES platform". Press OK.

Login on VELP Ermes with your ID and Password received by email, and select "Device Registration".

Enter the analyzer serial number, product code (you can find these information on the silver label on the back of it) and purchase date. Press Next.