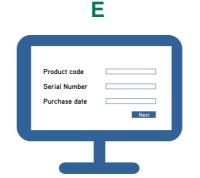

Flag the box "Enable DUMASoft™ to transmit on the ERMES platform". Press OK.

Login on VELP Ermes with your ID and Password received by email, and select "Device Registration".

Enter the analyzer serial number, product code (you can find these information on the silver label on the back of it) and purchase date. Press Next.