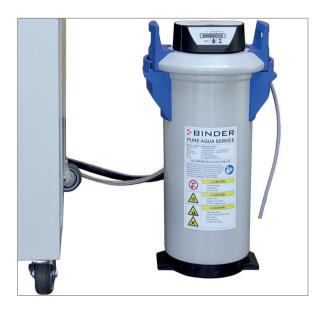

# BINDER PURE AQUA SERVICE water treatment system

The BINDER PURE AQUA SERVICE is used to fully desalinate faucet water for BINDER climate chamber humidification systems. The ion exchanger system consists of a pressure container, a single-use filter cartridge and a pressure container lid. The continuous water quality monitoring system is integrated in the lid of the BINDER PURE AQUA SERVICE and uses colored LEDs to display the current operating condition of the filter medium.

## Scope of delivery

- Filter cartridge
- Safety pressure container
- Pressure container lid with LED display
- Power supply unit
- 2-meter pressure hose (with 3/4" connector at each end)