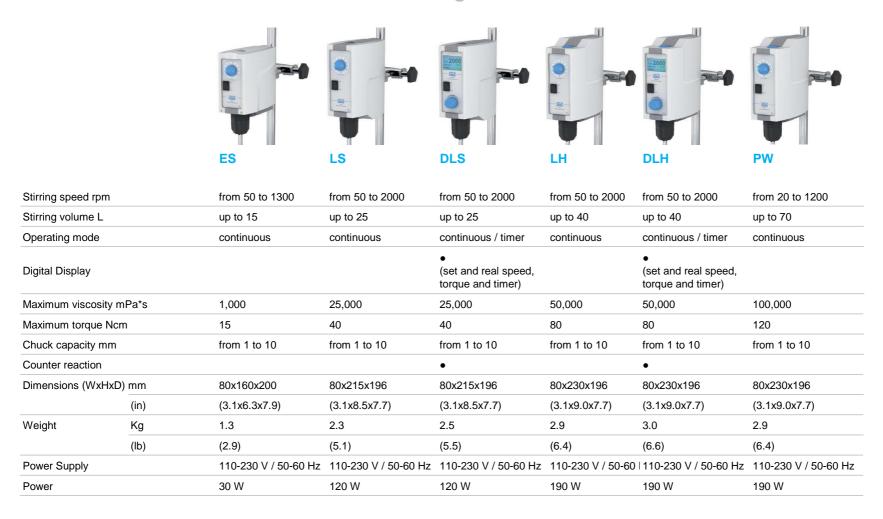

## **VELP Scientifica Solutions for Overhead Stirring**

## TORQUE (Ncm)

|         | 15/20                     | 40                           | 60                        | 80                | 100                                      | 120              | 200                            |
|---------|---------------------------|------------------------------|---------------------------|-------------------|------------------------------------------|------------------|--------------------------------|
| ANALOG  |                           |                              |                           | 2                 |                                          |                  |                                |
| ₹       | ES<br>Up to 15 L          | LS<br>Up to 25 L             |                           | LH<br>Up to 40 L  |                                          | PW<br>Up to 70 L |                                |
|         | 2000                      |                              | 2 .                       |                   | 1900                                     |                  | 2000                           |
| AL      | OHS 20 Digital Up to 25 L | DLS<br>Up to 25 L            | OHS 60 Digital Up to 40 L | DLH<br>Up to 40 L | OHS 100 Digital<br>Up to 100 L           |                  | OHS 200 Digital<br>Up to 100 L |
| DIGITAL |                           | OHS 40 Digital<br>Up to 25 L | OHS 60 Advance Up to 40 L |                   | orms enabled OHS 100 Advance Up to 100 L |                  | OHS 200 Advance Up to 100 L    |