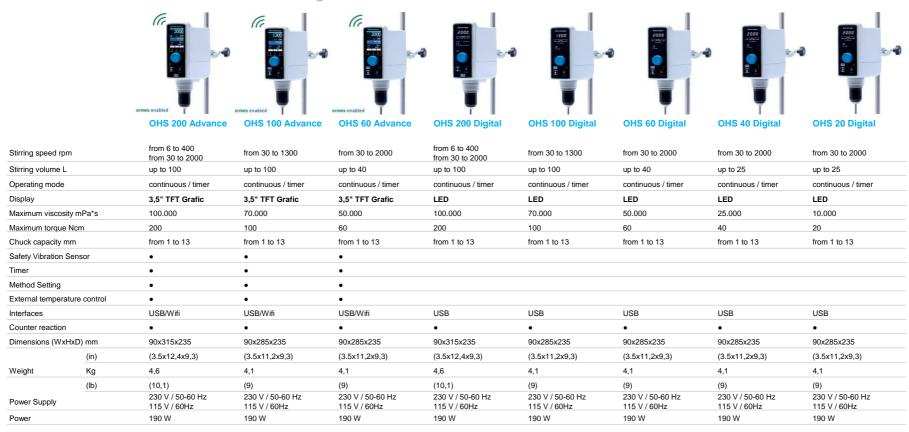

## **VELP Scientifica Solutions for Overhead Stirring**

## TORQUE (Ncm)

|         | 15/20                     | 40                           | 60                        | 80                | 100                                      | 120              | 200                            |
|---------|---------------------------|------------------------------|---------------------------|-------------------|------------------------------------------|------------------|--------------------------------|
| ANALOG  |                           |                              |                           | 2                 |                                          |                  |                                |
| ₹       | ES<br>Up to 15 L          | LS<br>Up to 25 L             |                           | LH<br>Up to 40 L  |                                          | PW<br>Up to 70 L |                                |
|         | 2000                      |                              | 2 .                       |                   | 1900                                     |                  | 2000                           |
| AL      | OHS 20 Digital Up to 25 L | DLS<br>Up to 25 L            | OHS 60 Digital Up to 40 L | DLH<br>Up to 40 L | OHS 100 Digital<br>Up to 100 L           |                  | OHS 200 Digital<br>Up to 100 L |
| DIGITAL |                           | OHS 40 Digital<br>Up to 25 L | OHS 60 Advance Up to 40 L |                   | orms enabled OHS 100 Advance Up to 100 L |                  | OHS 200 Advance Up to 100 L    |